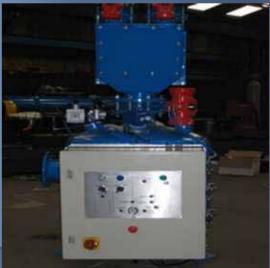

PULSAR Pneumatic Conveyors **EUROTEK** 

## Features

- Fully certified with pressure test certificate
- Over pressure safety valve
- Rotary paddle probe for high level
- Fluidising nozzle
- Automatic exhaust via air valve arrangement
- Complete with control panel and receiving probe
- Removable bottom flange for inspection
- Butterfly or knife gate on infill pipe (dependant on application)
- Can be used as a stand alone unit or incorporated to be used with our range of TITAN coolers
- Optional multiple inlet box for a variation of sands

## Previous Pneumatic conveyors













## Pneumatic Conveying parts