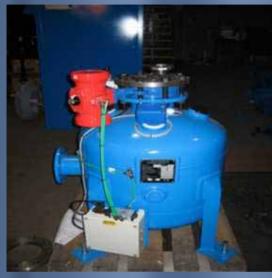

## Features

- Fully certified with pressure test certificate
- Over pressure safety valve
- Rotary paddle probe for high level
- Fluidising nozzle
- Automatic exhaust via air valve arrangement
- Complete with control panel and receiving probe
- Removable bottom flange for inspection
- Butterfly or knife gate on infill pipe (dependant on application)
- Can be used as a stand alone unit or incorporated to be used with our range of TITAN coolers
- Optional multiple inlet box for a variation of sands

## Previous Pneumatic conveyors