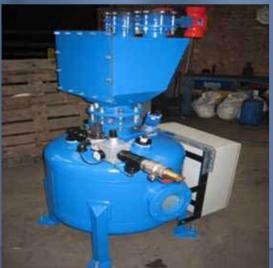

## Features

- Fully certified with pressure test certificate
- Over pressure safety valve
- Rotary paddle probe for high level
- Fluidising nozzle
- Automatic exhaust via air valve arrangement
- Complete with control panel and receiving probe
- Removable bottom flange for inspection
- Butterfly or knife gate on infill pipe (dependant on application)
- Can be used as a stand alone unit or incorporated to be used with our range of TITAN coolers
- Optional multiple inlet box for a variation of sands

## Previous Pneumatic conveyors