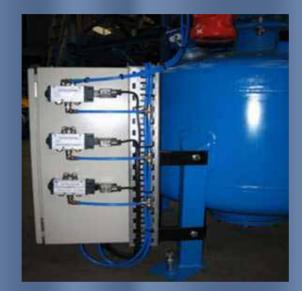

## Features

- Fully certified with pressure test certificate
- Over pressure safety valve
- Rotary paddle probe for high level
- Fluidising nozzle
- Automatic exhaust via air valve arrangement
- Complete with control panel and receiving probe
- Removable bottom flange for inspection
- Butterfly or knife gate on infill pipe (dependant on application)
- Can be used as a stand alone unit or incorporated to be used with our range of TITAN coolers
- Optional multiple inlet box for a variation of sands

## Pneumatic Conveying parts