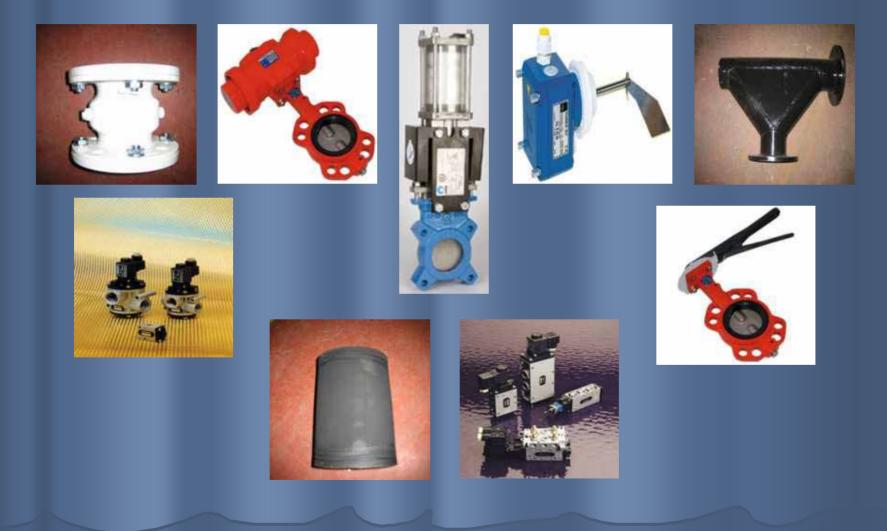

PULSAR Pneumatic Conveyors **EUROTEK** 

## Features

- Fully certified with pressure test certificate
- Over pressure safety valve
- Rotary paddle probe for high level
- Fluidising nozzle
- Automatic exhaust via air valve arrangement
- Complete with control panel and receiving probe
- Removable bottom flange for inspection
- Butterfly or knife gate on infill pipe (dependant on application)
- Can be used as a stand alone unit or incorporated to be used with our range of TITAN coolers
- Optional multiple inlet box for a variation of sands

## Previous Pneumatic conveyors













## Pneumatic Conveying parts