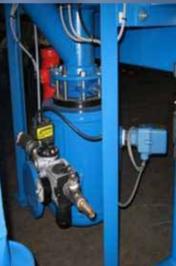

## Features

- Fully certified with pressure test certificate
- Over pressure safety valve
- Rotary paddle probe for high level
- Fluidising nozzle
- Automatic exhaust via air valve arrangement
- Complete with control panel and receiving probe
- Removable bottom flange for inspection
- Butterfly or knife gate on infill pipe (dependant on application)
- Can be used as a stand alone unit or incorporated to be used with our range of TITAN coolers
- Optional multiple inlet box for a variation of sands

## Pneumatic Conveying parts