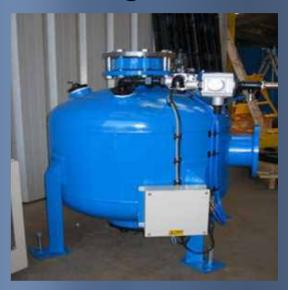

## Features

- Fully certified with pressure test certificate
- Over pressure safety valve
- Rotary paddle probe for high level
- Fluidising nozzle
- Automatic exhaust via air valve arrangement
- Complete with control panel and receiving probe
- Removable bottom flange for inspection
- Butterfly or knife gate on infill pipe (dependant on application)
- Can be used as a stand alone unit or incorporated to be used with our range of TITAN coolers
- Optional multiple inlet box for a variation of sands